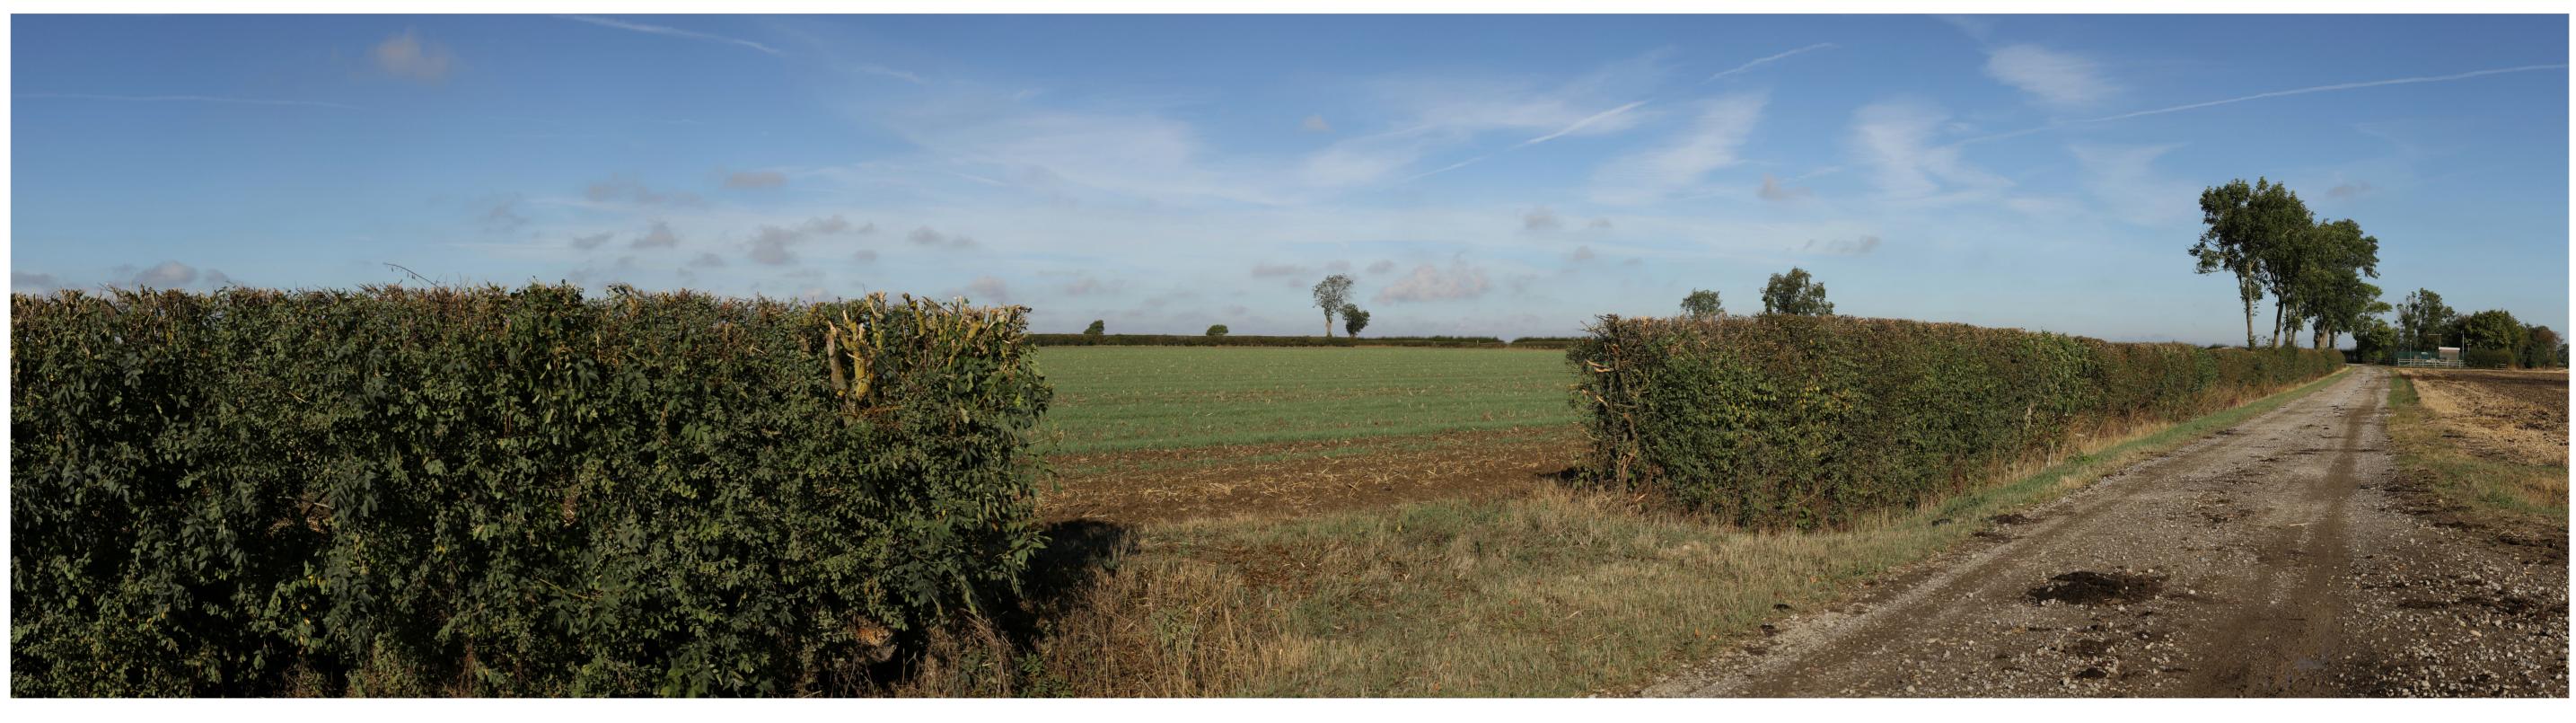

**Existing View** 

Proposed View Year 1 Distance to Nearest Order Limits 238m

Viewpoint LCC VP01 View northwest from PROW Stow/70/1 Print Size A1

Easting Northing AOD

487300 382879 16.5

Camera Type Lens Height Above AOD 1.6m 120 ° Angle of View

Canon 5D MkIII Date Time 50mm

08:34

05/09/2022

Proposed View Year 15 Distance to Nearest Order Limits 238m

Viewpoint LCC VP01 View northwest from PROW Stow/70/1 Print Size A1

Easting Northing AOD

487300 382879 16.5