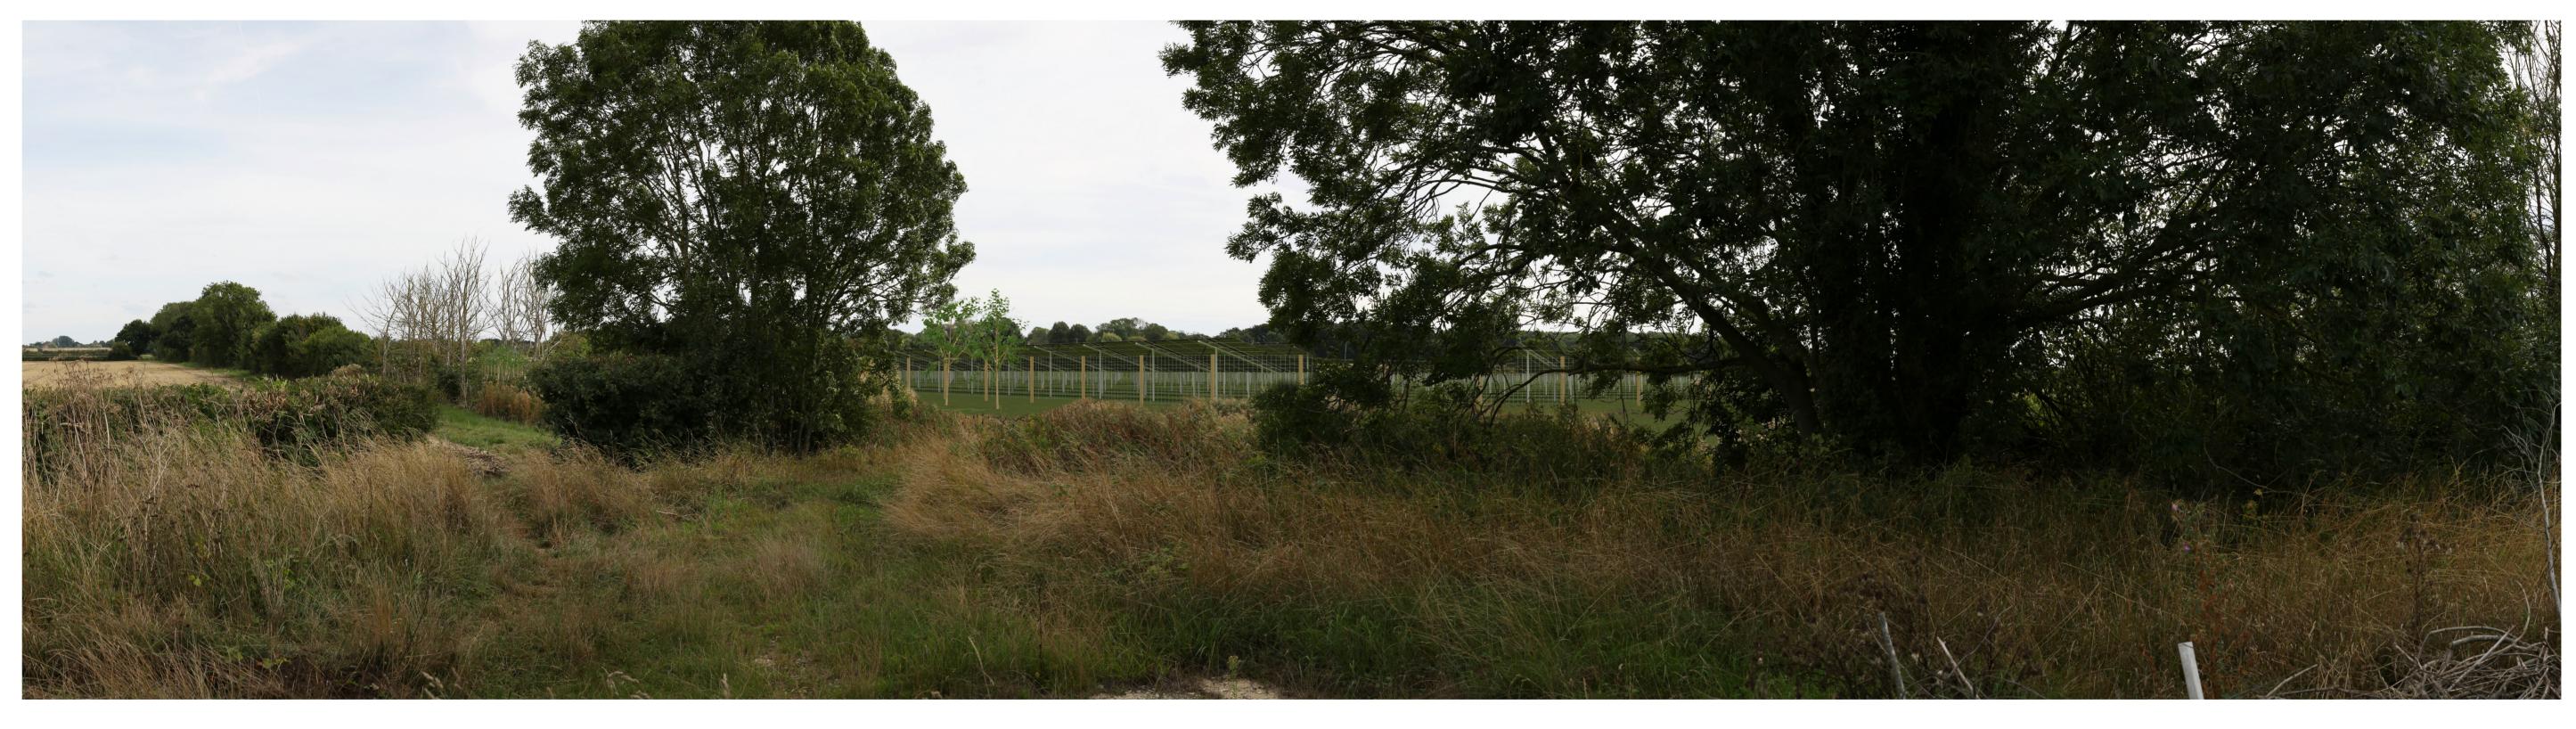

Canon 5D MkIII Date Time 50mm

08:34

05/09/2022

Proposed View Year 15 Distance to Nearest Order Limits 238m

Viewpoint LCC VP01 View northwest from PROW Stow/70/1 Print Size A1

Easting Northing AOD

487300 382879 16.5

Camera Type 50mm Lens Height Above AOD 1.6m Angle of View 120 °

Canon 5D MkIII Date Time

08:34

05/09/2022

**Existing View** 

Proposed View Year 1 Distance to Nearest Order Limits 36m

Viewpoint LCC VP02 View southeast from Upton Road