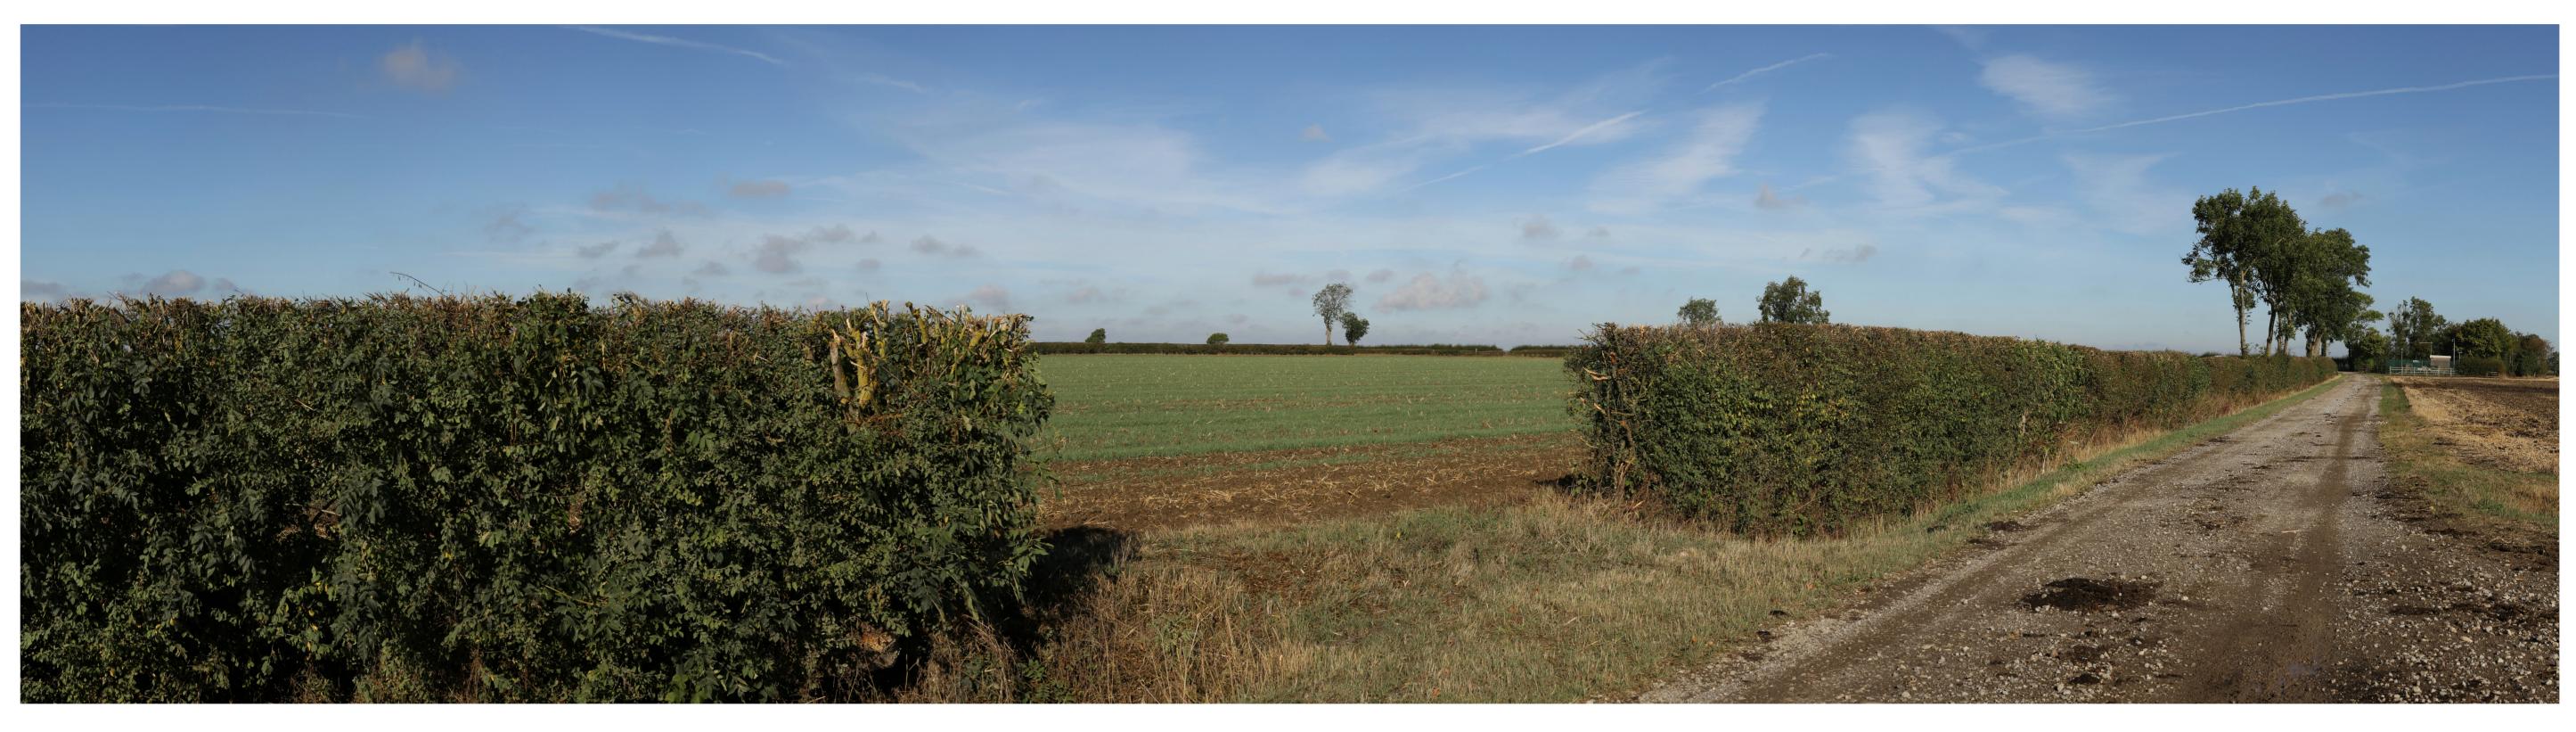

Camera Type 50mm Lens Height Above AOD 1.6m Angle of View 120 °

Canon 5D MkIII Date Time

08:34

05/09/2022

**Existing View** 

Proposed View Year 1 Distance to Nearest Order Limits 36m

Viewpoint LCC VP02 View southeast from Upton Road

Easting Northing AOD

484912 386038 16.2

Camera Type Lens Height Above AOD 1.6m 120 ° Angle of View

Canon 5D MkIII Date Time 50mm

12:15

Print Size A1

05/09/2022

Proposed View Year 15 Distance to Nearest Order Limits 36m