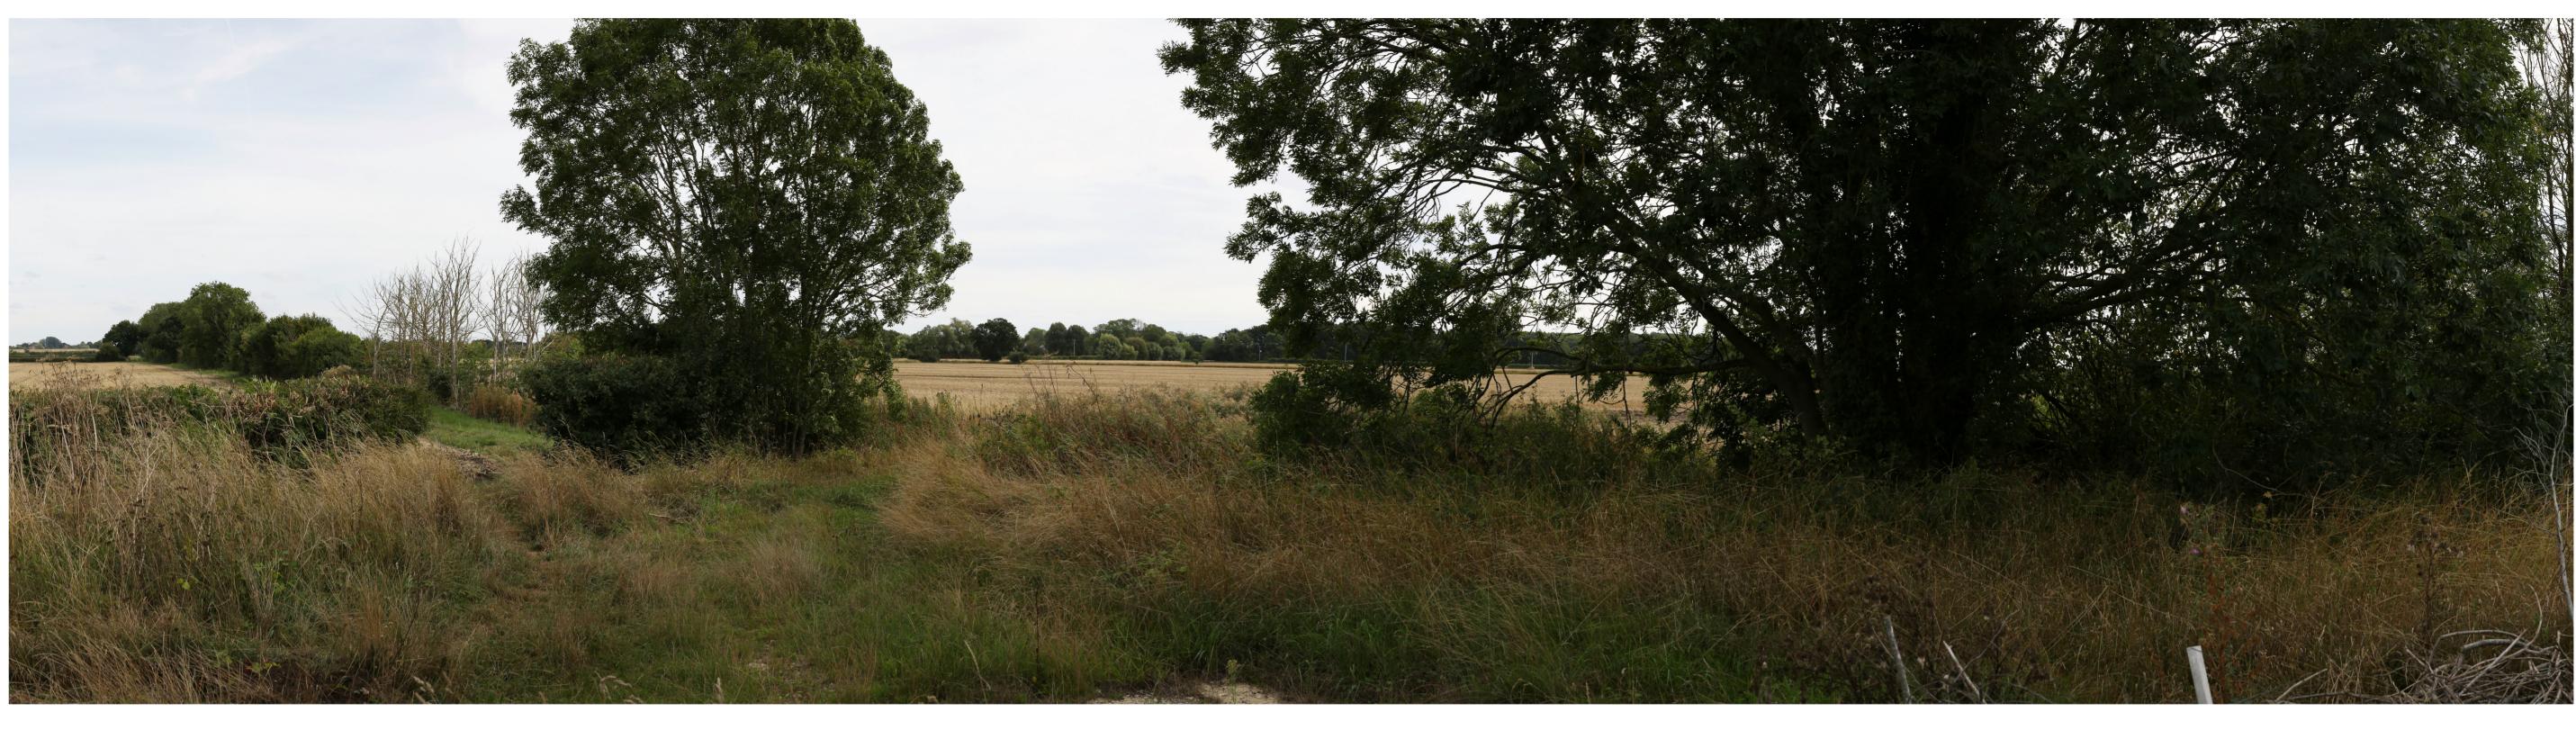

**Existing View** 

Proposed View Year 1 Distance to Nearest Order Limits 238m

Viewpoint LCC VP01 View northwest from PROW Stow/70/1 Print Size A1

Easting Northing AOD

487300 382879 16.5

Camera Type Lens Height Above AOD 1.6m 120 ° Angle of View