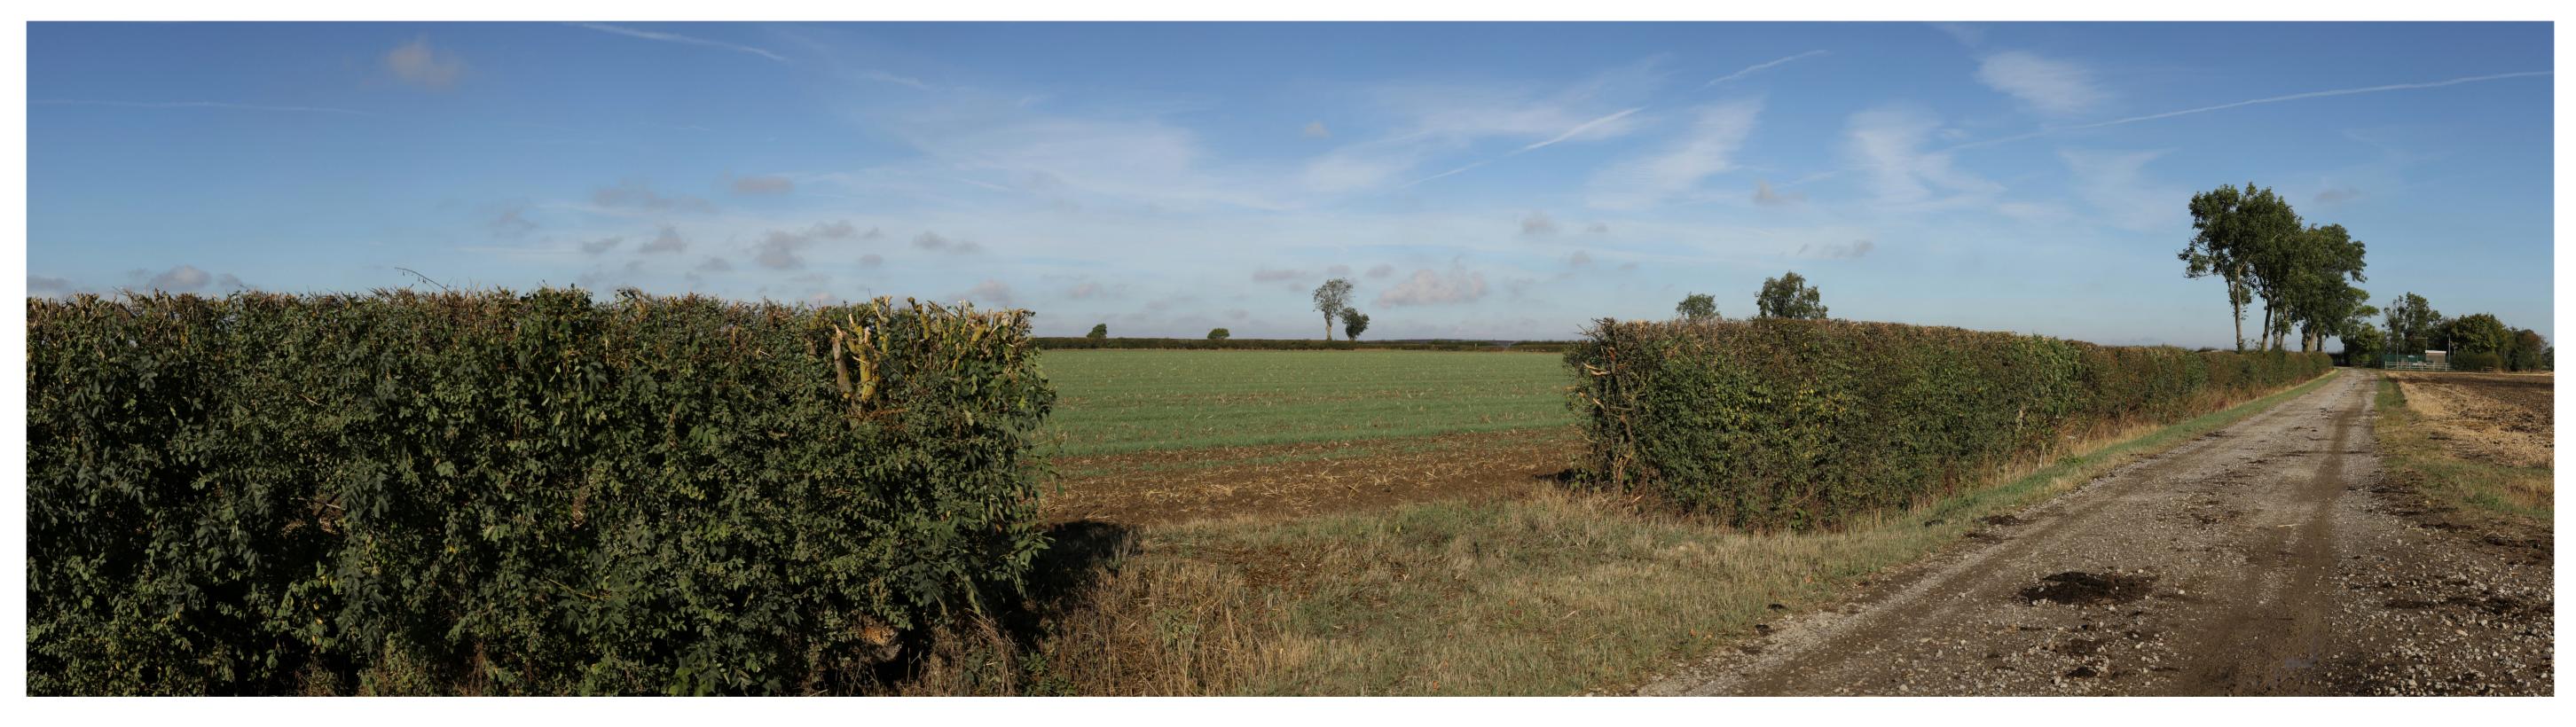

Canon 5D MkIII Date Time 50mm

08:34

05/09/2022

Proposed View Year 15 Distance to Nearest Order Limits 238m

Viewpoint LCC VP01 View northwest from PROW Stow/70/1 Print Size A1

Easting Northing AOD

487300 382879 16.5

Camera Type 50mm Lens Height Above AOD 1.6m Angle of View 120 °

Canon 5D MkIII Date Time

08:34

05/09/2022

**Existing View** 

Proposed View Year 1 Distance to Nearest Order Limits 36m

Viewpoint LCC VP02 View southeast from Upton Road