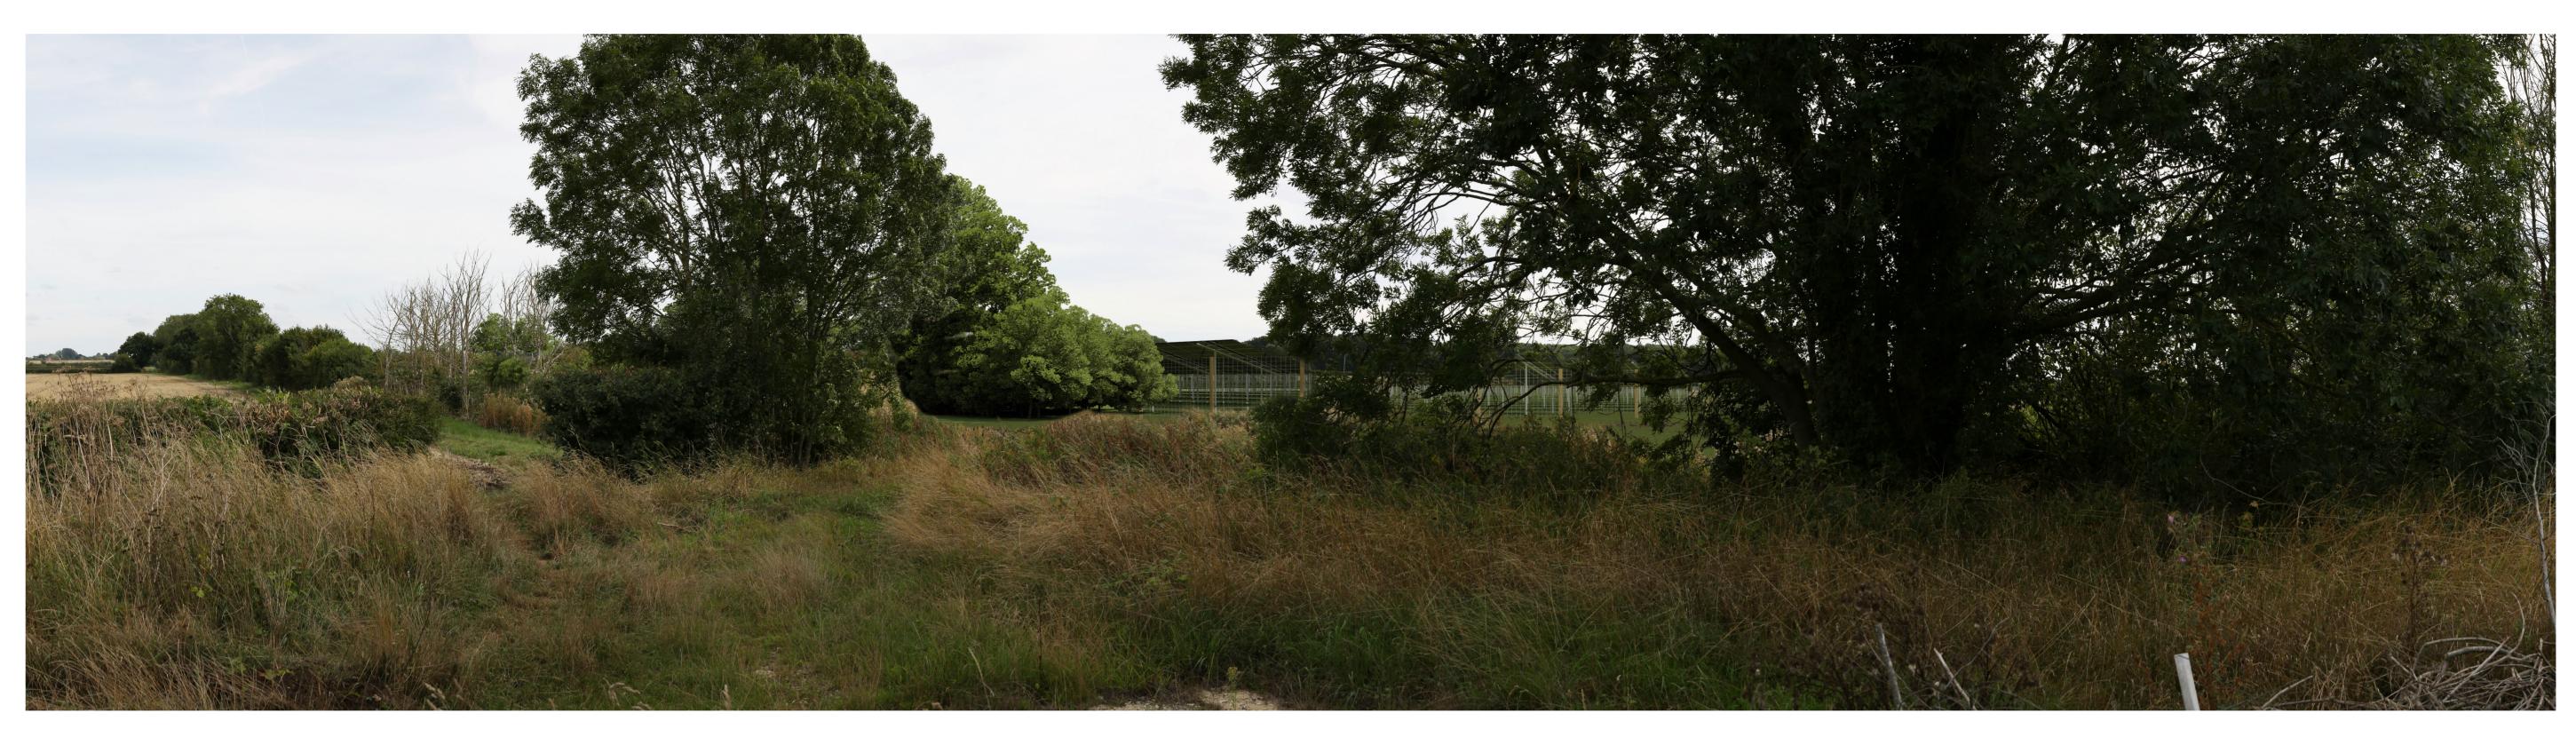

Camera Type 50mm Lens Height Above AOD 1.6m Angle of View 120 °

Canon 5D MkIII Date Time

08:34

05/09/2022

**Existing View** 

Proposed View Year 1 Distance to Nearest Order Limits 36m

Viewpoint LCC VP02 View southeast from Upton Road

Easting Northing AOD

484912 386038 16.2

Camera Type Lens Height Above AOD 1.6m 120 ° Angle of View

Canon 5D MkIII Date Time 50mm

12:15

Print Size A1

05/09/2022

Proposed View Year 15 Distance to Nearest Order Limits 36m